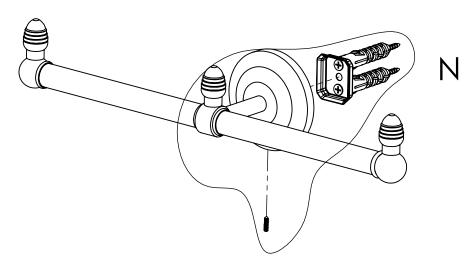

### INSTALLATION INSTRUCTIONS

**Step 2:** Attach Bracket to Mounting Plate.

Place bracket on mounting plate and secure by tightening set screw as shown below.