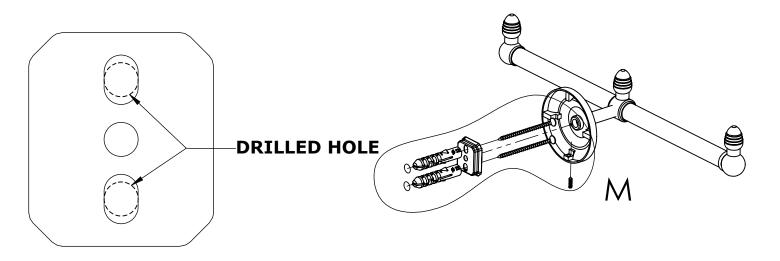

#### Step 1: Drill holes in Wall for screw anchors and attach Mounting Plate to Wall

Determine your desired location for installation and make a mark for the location of the mounting plate. Remove mounting plate from backplate by loosening set screw in backplate as pictured below. Place center hole of mounting plate over mark made above. Make 2 marks where mounting screws will be placed as shown below. Drill hole at each of the marks. (You may substitute other style mounting anchors or screws if desired). Place anchors into the holes made. Place mounting plate over holes and secure to mounting surface using screws as shown below.