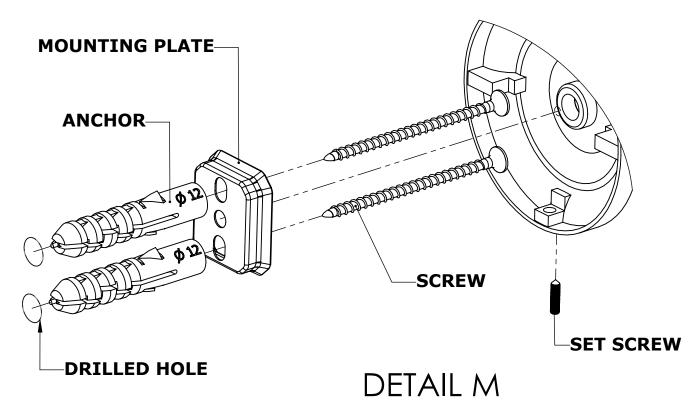

#### Step 1: Drill holes in Wall for screw anchors and attach Mounting Plate to Wall

Determine your desired location for installation and make a mark for the location of the mounting plate. Remove mounting plate from backplate by loosening set screw in backplate as pictured below. Place center hole of mounting plate over mark made above. Make 2 marks where mounting screws will be placed as shown below. Drill hole at each of the marks. (You may substitute other style mounting anchors or screws if desired). Place anchors into the holes made. Place mounting plate over holes and secure to mounting surface using screws as shown below.