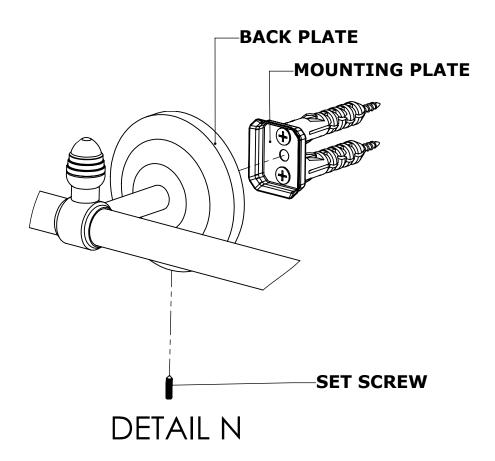

### INSTALLATION INSTRUCTIONS

**Step 2:** Attach Bracket to Mounting Plate.

Place bracket on mounting plate and secure by tightening set screw as shown below.